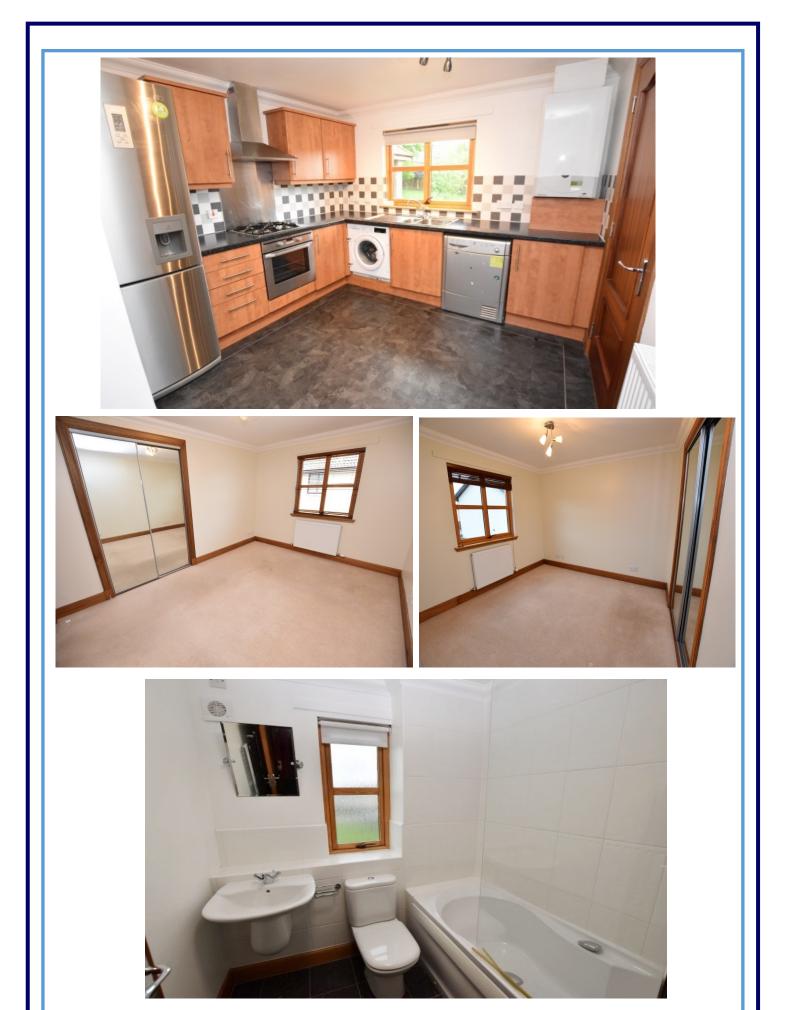

The deceptively spacious accommodation comprises: bright and airy Lounge/Dining Area with French Doors leading out to the balcony providing a lovely space for relaxing or catching the afternoon sun, modern fitted Kitchen with a selection of wall and base mounted units, integrated oven, hob and cooker hood, two good sized Double Bedrooms with built in mirrored wardrobes providing ample storage and Bathroom with three piece suite in white and shower over the bath.

The washing machine, tumble drier and fridge are included in the sale.

This property would make an ideal home for a first time buyer or provide an excellent opportunity for an investment landlord and an internal viewing is highly recommended to see the full potential available.