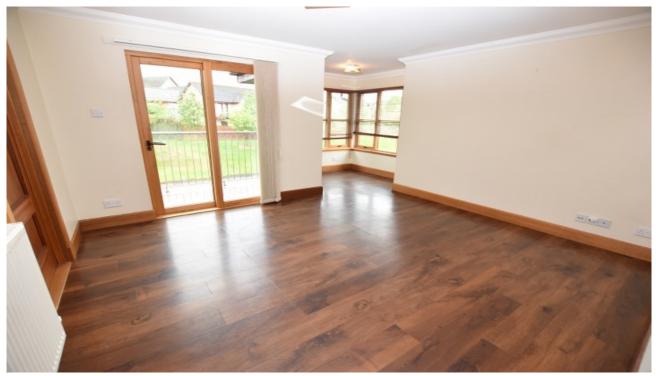

The deceptively spacious accommodation comprises: bright and airy Lounge/Dining Area with French Doors leading out to the balcony providing a lovely space for relaxing or catching the afternoon sun, modern fitted Kitchen with a selection of wall and base mounted units, integrated oven, hob and cooker hood, two good sized Double Bedrooms with built in mirrored wardrobes providing ample storage and Bathroom with three piece suite in white and shower over the bath.

If you are thinking of selling your property, we would be delighted to offer a free valuation. Please contact us on 01309 673836

- Hallway: 6.41m x 1.05m (21'0" x 3'5")
- Kitchen: 3.58m x 3.01m (11'9" x 9'10")
- Dining Area:1.98m x 1.87m (6'6" x 6'2")
- Bedroom 1: 4.09m x 3.09m (13'5" x 10'2")
- Bedroom 2: 3.27m x 3.07m (10'9" x 10'1")
- Bathroom: 2.05m x 2.07m (6'9" x 6'10")