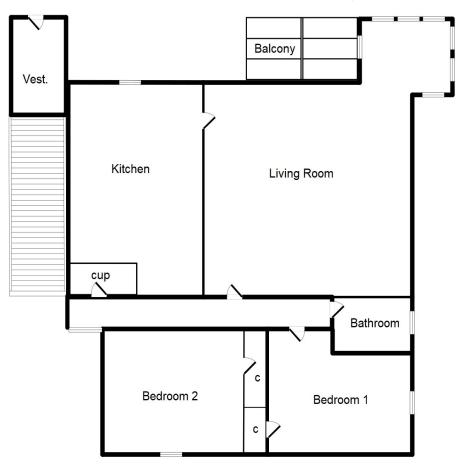

If you are thinking of selling your property, we would be delighted to offer a free valuation. Please contact us on 01309 673836

- Hallway: 6.41m x 1.05m (21'0" x 3'5")
- Kitchen: 3.58m x 3.01m (11'9" x 9'10")
- Dining Area:1.98m x 1.87m (6'6" x 6'2")
- Bedroom 1: 4.09m x 3.09m (13'5" x 10'2")
- Bedroom 2: 3.27m x 3.07m (10'9" x 10'1")
- Bathroom: 2.05m x 2.07m (6'9" x 6'10")

SKETCH PLAN NOT TO SCALE FOR IDENTIFICATION ONLY

The placement and size of all walls, doors, windows, staircases and fixtures are only approximate and cannot be relied upon as anything other than an illustration for guidance purposes only. No representation has been made by the seller or the agent.