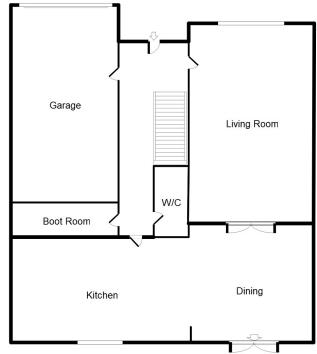

E931

This modern four bedroom detached house is situated in a recently built residential development within easy reach of Elgin town centre and local amenities.

In immaculate condition, the accommodation comprises: Entrance hallway, open plan kitchen/diner with patio doors to the rear garden, double doors through to the living room, downstairs wc, large storage cupboard and internal access to the single garage. Upstairs are four double bedrooms, one with en suite and two with built-in wardrobes, a Jack and Jill en suite and a family bathroom. With ample storage throughout, the property benefits from gas central heating and double glazing.

Kitchen 4.89m x 2.72m Dining Room 3.52m x 3.39m Lounge WC Cloakroom

Bedroom 2 4.14m x 3.04m 5.50m x 3.42m Jack & Jill 2.49m x 1.65m 2.15m x 1.06m 4.00m x 2.49m Bedroom 3 2.24m x 1.08m 2.69m x 2.28m Bathroom 4.99m x 2.49m Garage Bedroom 1 5.59m x 3.43m 3.47m x 2.31m Bedroom 4