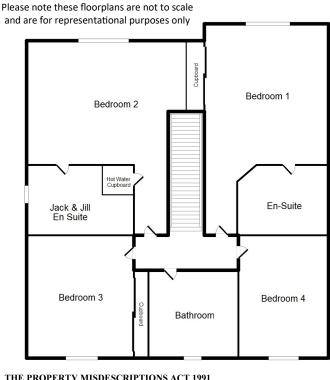

Kitchen 4.89m x 2.72m Dining Room 3.52m x 3.39m Lounge WC Cloakroom

Bedroom 2 4.14m x 3.04m 5.50m x 3.42m Jack & Jill 2.49m x 1.65m 2.15m x 1.06m 4.00m x 2.49m Bedroom 3 2.24m x 1.08m 2.69m x 2.28m Bathroom 4.99m x 2.49m Garage Bedroom 1 5.59m x 3.43m 3.47m x 2.31m Bedroom 4

En Suite

2.30m x 1.51m