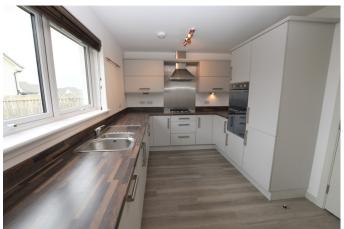

E931

This modern four bedroom detached house is situated in a recently built residential development within easy reach of Elgin town centre and local amenities.

In immaculate condition, the accommodation comprises: Entrance hallway, open plan kitchen/diner with patio doors to the rear garden, double doors through to the living room, downstairs wc, large storage cupboard and internal access to the single garage. Upstairs are four double bedrooms, one with en suite and two with built-in wardrobes, a Jack and Jill en suite and a family bathroom. With ample storage throughout, the property benefits from gas central heating and double glazing.

Kitchen 4.89m x 2.72m Dining Room 3.52m x 3.39m Lounge WC Cloakroom

Bedroom 2 4.14m x 3.04m 5.50m x 3.42m Jack & Jill 2.49m x 1.65m 2.15m x 1.06m 4.00m x 2.49m Bedroom 3 2.24m x 1.08m 2.69m x 2.28m Bathroom 4.99m x 2.49m Garage Bedroom 1 5.59m x 3.43m 3.47m x 2.31m Bedroom 4