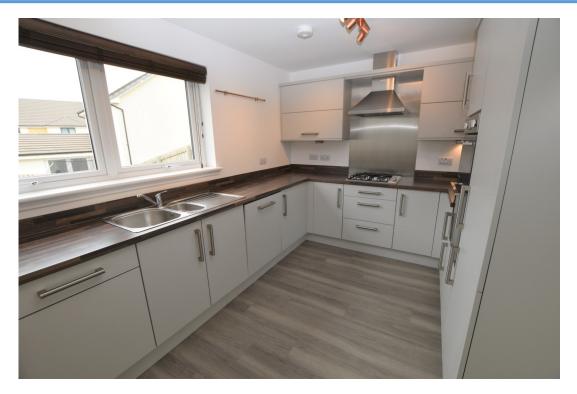

E931

This modern four bedroom detached house is situated in a recently built residential development within easy reach of Elgin town centre and local amenities.

In immaculate condition, the accommodation comprises: Entrance hallway, open plan kitchen/diner with patio doors to the rear garden, double doors through to the living room, downstairs wc, large storage cupboard and internal access to the single garage. Upstairs are four double bedrooms, one with en suite and two with built-in wardrobes, a Jack and Jill en suite and a family bathroom. With ample storage throughout, the property benefits from gas central heating and double glazing.

Kitchen 4.89m x 2.72m Dining Room 3.52m x 3.39m Lounge WC Cloakroom

Bedroom 2 4.14m x 3.04m 5.50m x 3.42m Jack & Jill 2.49m x 1.65m 2.15m x 1.06m 4.00m x 2.49m Bedroom 3 2.24m x 1.08m 2.69m x 2.28m Bathroom 4.99m x 2.49m Garage Bedroom 1 5.59m x 3.43m 3.47m x 2.31m Bedroom 4