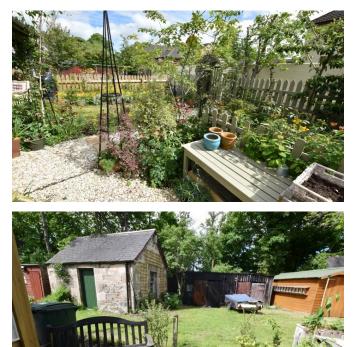

Outside, the property sits in well maintained gardens to both front and rear. The back garden is laid to lawn with a selection of mature shrubs and bushes. There is a large veranda which extends the full length of the property providing an ideal space for relaxing or catching the sun. Two Timber Sheds.