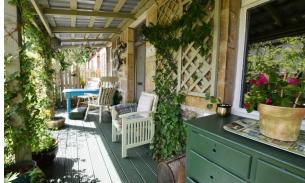

Outside, the property sits in well maintained gardens to both front and rear. The back garden is laid to lawn with a selection of mature shrubs and bushes. There is a large veranda which extends the full length of the property providing an ideal space for relaxing or catching the sun. Two Timber Sheds.