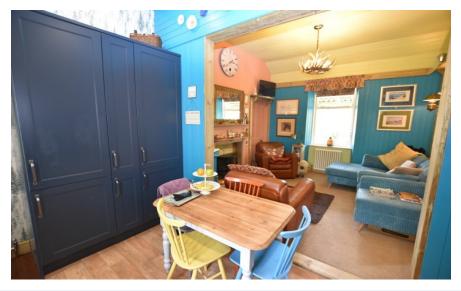

The property benefits from wooden Double Glazing and Gas Central Heating.

The good sized accommodation comprises: bright and spacious open plan Lounge, modern fully fitted Kitchen with integrated oven, hob and extractor hood, a good sized Double Bedroom and stylish Bathroom with three piece suite in white and shower over the bath.