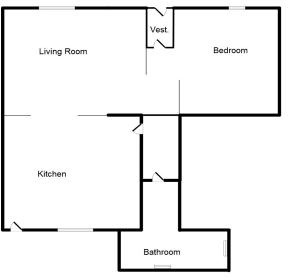

- Vestibule: 1.03m x 1.08m (3'5" x 3'6")
- Lounge Area: 3.40m x 3.32m (11'2" x 10'11")
- Hallway: 2.36m x 1.03m (7'9" x 3'4")
- Kitchen Area: 3.68m x 2.71m (12'1" x 8'11")
- Back Hall: 2.37m x 0.95m (7'9" x 3'1")
- Bedroom 1: 3.57m x 2.84m (11'9" X 9'4")
- Bathroom: 2.36m x 1.46m (7'9" x 4'9")

## SKETCH PLAN NOT TO SCALE FOR IDENTIFICATION ONLY

The placement and size of all walls, doors, windows, staircases and fixtures are only approximate and cannot be relied upon as anything other than an illustration for guidance purposes only. No representation has been made by the seller or the agent.