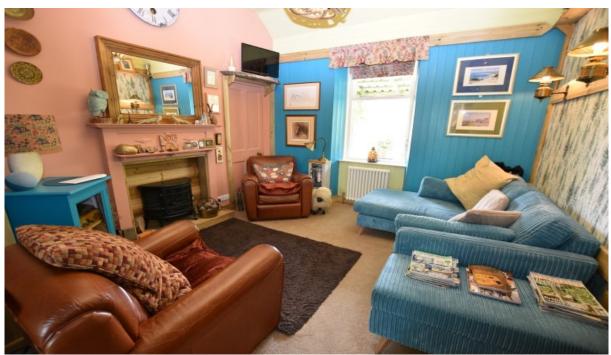

The property benefits from wooden Double Glazing and Gas Central Heating.

The good sized accommodation comprises: bright and spacious open plan Lounge, modern fully fitted Kitchen with integrated oven, hob and extractor hood, a good sized Double Bedroom and stylish Bathroom with three piece suite in white and shower over the bath.