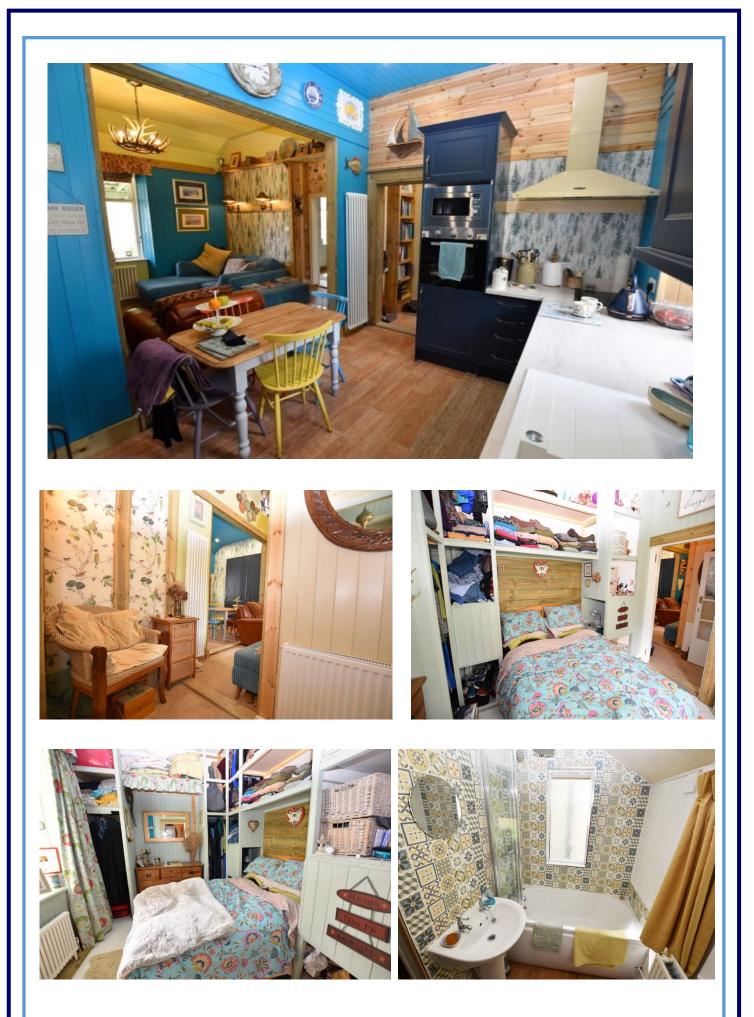

The property benefits from wooden Double Glazing and Gas Central Heating.

The good sized accommodation comprises: bright and spacious open plan Lounge, modern fully fitted Kitchen with integrated oven, hob and extractor hood, a good sized Double Bedroom and stylish Bathroom with three piece suite in white and shower over the bath.