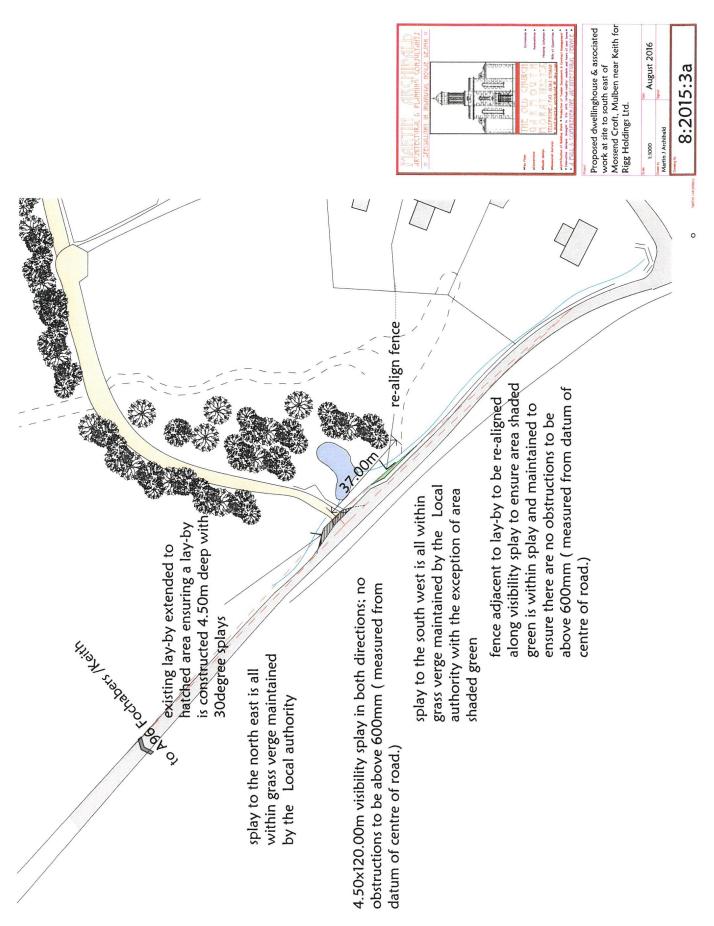

## Site at Mossend, Mulben AB55 6YA Fixed Price £40,000

- Rural Site extending to approximately
  0.75 Acre
- Outline Planning Permission for Single
  Dwellinghouse
- Mains Services Close By

- Drainage to Septic Tank
- Mature Woodland to the Western Boundary
- Viewing Highly Recommended

www.clunys.co.uk

www.zoopla.co.uk

www.rightmove.co.uk

www.primelocation.com

This rural building plot extends to approximately two thirds of an acre and has Outline Planning Permission for the erection of a single dwelling.

Mains services are close by and the site has some mature woodland shelter to the western boundary.

Leaving from Keith take the A95 and turn right at the Mulben crossroads. About one mile up the road on the right there is a small development - take the second entrance and the site is at the end of the drive. Coming from Rothes/ Craigellachie, go straight across the Mulben crossroads.