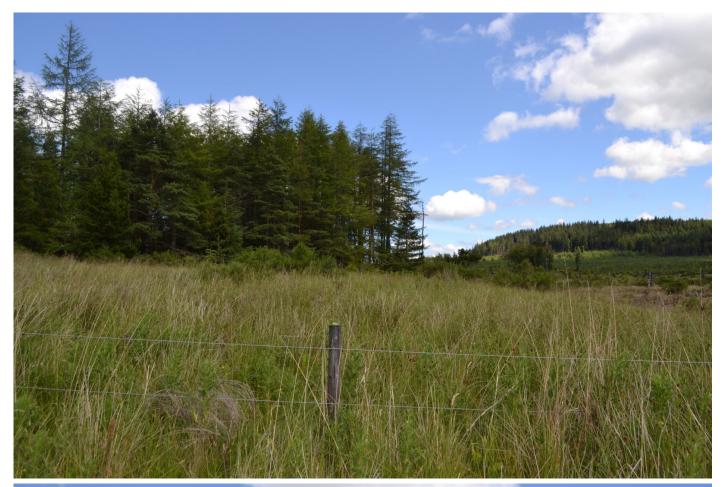

## Site at Mossend, Mulben AB55 6YA Fixed Price £40,000

- Rural Site extending to approximately
  0.75 Acre
- Outline Planning Permission for Single
  Dwellinghouse
- Mains Services Close By

- Drainage to Septic Tank
- Mature Woodland to the Western Boundary
- Viewing Highly Recommended

Mains services are close by and the site has some mature woodland shelter to the western boundary.

Leaving from Keith take the A95 and turn right at the Mulben crossroads. About one mile up the road on the right there is a small development - take the second entrance and the site is at the end of the drive. Coming from Rothes/ Craigellachie, go straight across the Mulben crossroads.