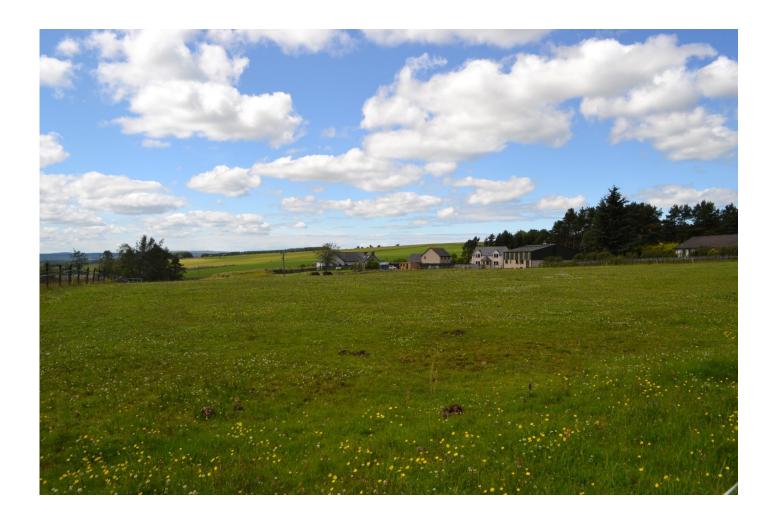

## Site at Mossend, Mulben AB55 6YA Fixed Price £40,000

- Rural Site extending to approximately
  0.75 Acre
- Outline Planning Permission for Single
  Dwellinghouse
- Mains Services Close By

- Drainage to Septic Tank
- Mature Woodland to the Western Boundary
- Viewing Highly Recommended

www.clunys.co.uk

www.zoopla.co.uk

www.rightmove.co.uk

www.primelocation.com

This rural building plot extends to approximately two thirds of an acre and has Outline Planning Permission for the erection of a single dwelling.

Mains services are close by and the site has some mature woodland shelter to the western boundary.

Leaving from Keith take the A95 and turn right at the Mulben crossroads. About one mile up the road on the right there is a small development - take the second entrance and the site is at the end of the drive. Coming from Rothes/ Craigellachie, go straight across the Mulben crossroads.