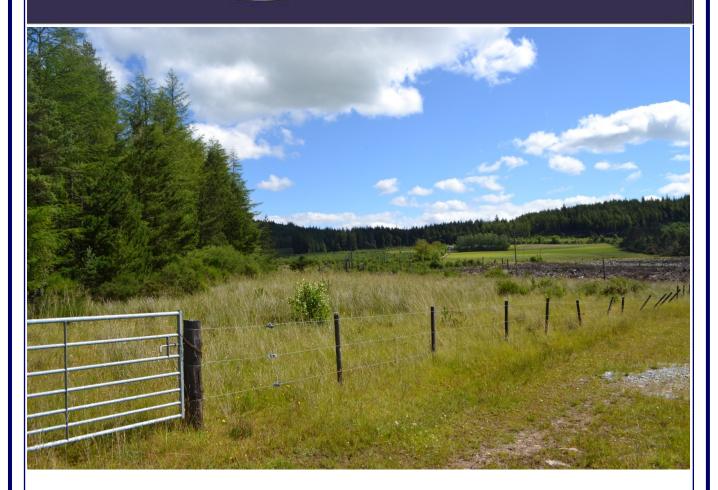

## Site at Mossend, Mulben AB55 6YA Fixed Price £40,000

- Rural Site extending to approximately
  0.75 Acre
- Outline Planning Permission for Single
  Dwellinghouse
- Mains Services Close By

- Drainage to Septic Tank
- Mature Woodland to the Western Boundary
- Viewing Highly Recommended

www.clunys.co.uk

www.zoopla.co.uk

www.rightmove.co.uk

www.primelocation.com

This rural building plot extends to approximately two thirds of an acre and has Outline Planning Permission for the erection of a single dwelling.

Mains services are close by and the site has some mature woodland shelter to the western boundary.

Leaving from Keith take the A95 and turn right at the Mulben crossroads. About one mile up the road on the right there is a small development - take the second entrance and the site is at the end of the drive. Coming from Rothes/ Craigellachie, go straight across the Mulben crossroads.