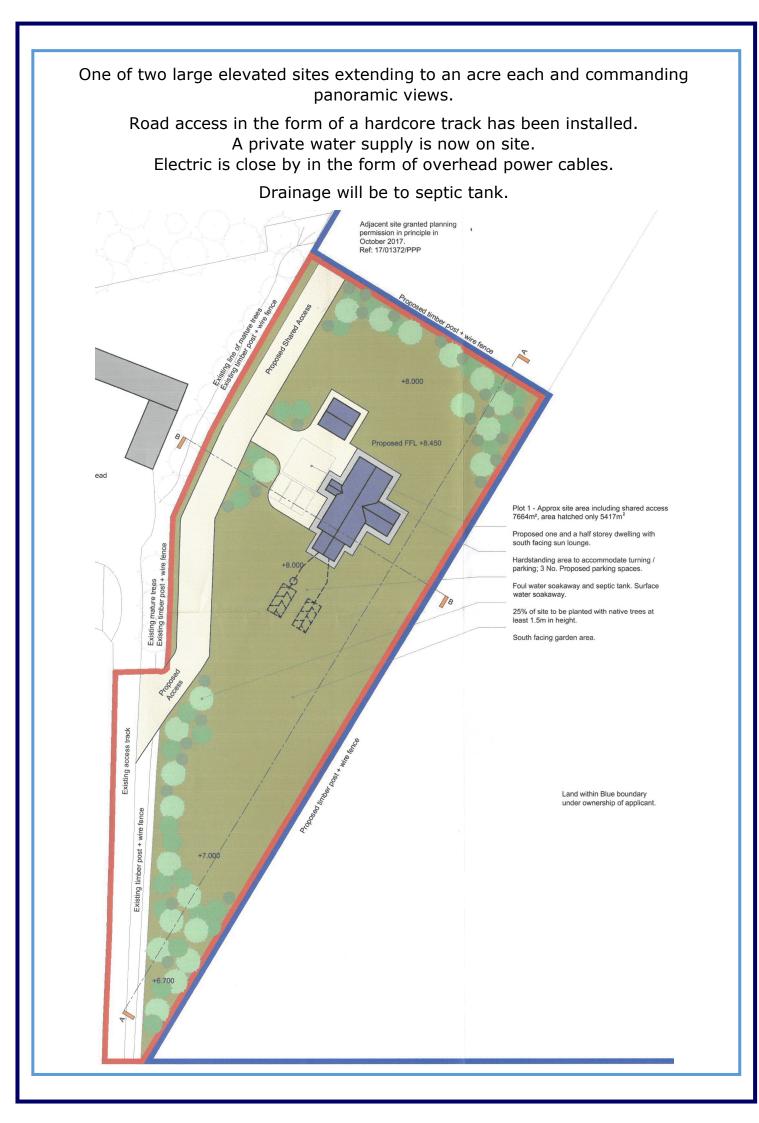

## Oakenhead Plot 1 Newmill, Keith AB55 6QR

This large elevated site extending to around one acre has proposed plans for a one and a half storey dwelling

## LARGE ELEVATED SITE APPROX SITE AREA INCLUDING SHARED ACCESS 7664m2 PROPOSED ONE AND A HALF STOREY DWELLING WITH SOUTH-FACING SUN LOUNGE SOUTH-FACING GARDEN AREA ELECTRIC CLOSE BY DRAINAGE TO SEPTIC TANK