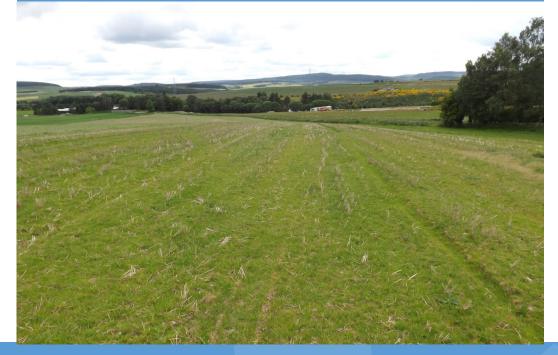

## Oakenhead Plot 1 Newmill, Keith AB55 6QR

This large elevated site extending to around one acre has proposed plans for a one and a half storey dwelling

## LARGE ELEVATED SITE APPROX SITE AREA INCLUDING SHARED ACCESS 7664m2 PROPOSED ONE AND A HALF STOREY DWELLING WITH SOUTH-FACING SUN LOUNGE SOUTH-FACING GARDEN AREA ELECTRIC CLOSE BY DRAINAGE TO SEPTIC TANK