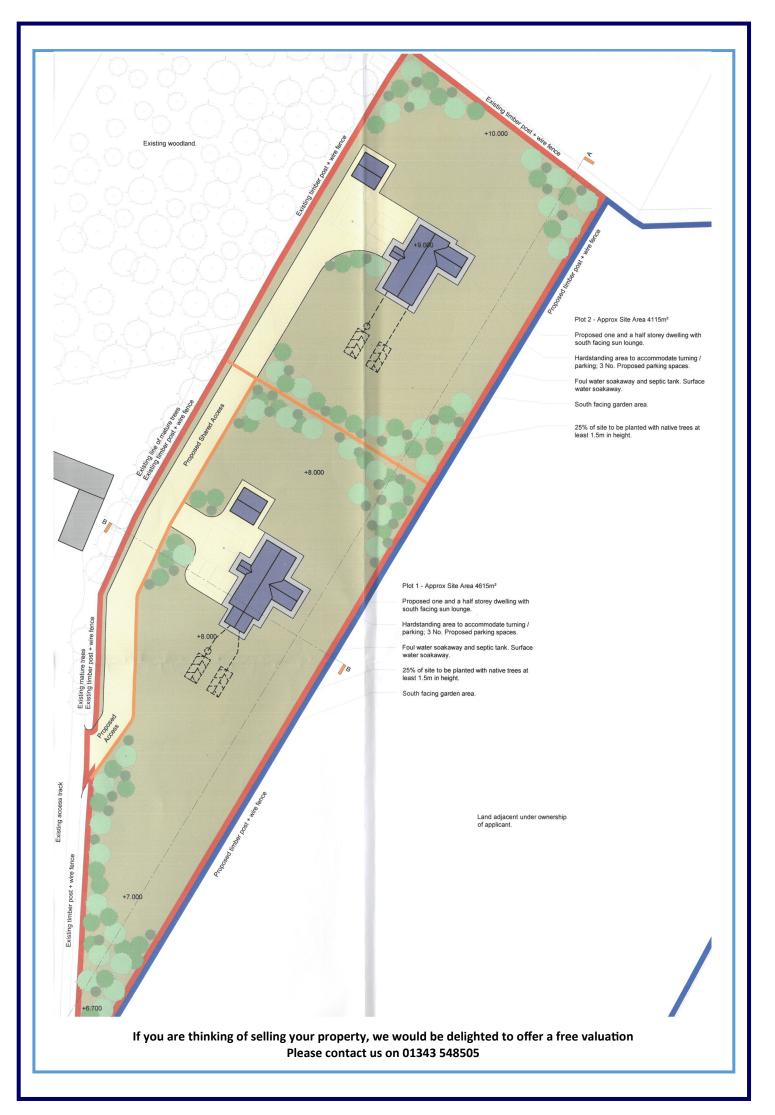

## Oakenhead Plot 1 Newmill, Keith AB55 6QR

This large elevated site extending to around one acre has proposed plans for a one and a half storey dwelling

## LARGE ELEVATED SITE APPROX SITE AREA INCLUDING SHARED ACCESS 7664m2 PROPOSED ONE AND A HALF STOREY DWELLING WITH SOUTH-FACING SUN LOUNGE SOUTH-FACING GARDEN AREA ELECTRIC CLOSE BY DRAINAGE TO SEPTIC TANK