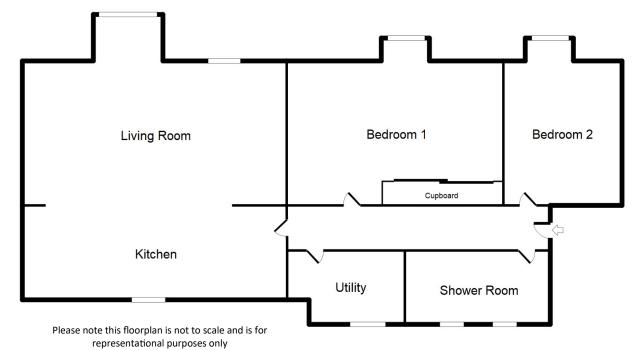

## Offers Over £85,000

E955

This two bedroom top floor flat is situated in the heart of Elgin, within easy walking distance of transport links and local amenities.

In walk-in condition, the accommodation comprises: Communal entrance and stairwell, stairs to landing and private door to flat, open plan kitchen/dining/living room, utility room, hallway, two double bedrooms and shower room.

- Kitchen/Living Room
- Utility
- Bedroom 1
- Shower Room
- Bedroom 2

- 4.91m x 5.33m
- 2.47m x 1.56m
- 3.64m x 3.28m
- 2.36m x 1.50m
- 2.62m x 3.17m

THE PROPERTY MISDESCRIPTIONS ACT 1991

The Agent has not tested any apparatus, equipment, fixtures and fittings or services and so cannot verify that they are in working order or fit for the purpose. A Buyer is advised to obtain verification from their Solicitor or Surveyor. References to the Tenure of a Property are based on information supplied by the Seller. The Agent has not had sight of the title documents. A Buyer is advised to obtain verification from their Solicitor or Surveyor. References to the Tenure of a Property are based on information supplied by the Seller. The Agent has not had sight of the title documents. A Buyer is advised to obtain verification from their Solicitor. Any measurement, usage or description of the property should be taken as a guide-line only and the existence of any Building Warrant/Planning Permission should be verified prior to purchase.